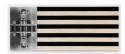

#### ANNETTE LEMIEUX

Queue, 2022 Funerary sashes

height 168 in. 426.7 cm

(MI&N 17813)