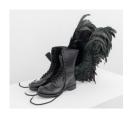

## ANNETTE LEMIEUX

Boots on the Ground, 2022 Boots with feathers 19 by 12 by 20 in. 48.3 by 30.5 by 50.8 cm. (MI&N 17811)