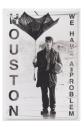

#### ANNETTE LEMIEUX

Houston, 2022 Pigment inkjet print on canvas 82 by 52 in. 208.3 by 132.1 cm. (MI&N 17804)