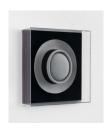

#### ANNETTE LEMIEUX

Performative Object, 2022 Custom felt hat mounted in velvet and acrylic box Dimensions including box: 17 1/8 by 15 5/8 by 5 in.

43.5 by 39.7 by 12.7 cm.

(MI&N 17812)