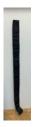

## ANNETTE LEMIEUX

Boots on the Ground, 2022 Boots with feathers 19 by 12 by 20 in. 48.3 by 30.5 by 50.8 cm. (MI&N 17811)