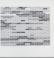

## ANNETTE LEMIEUX

Travel Tips, North, 2022
Pigment inkjet on hot press paper
Dimensions with frame: 33 3/4 x 44 3/4 x 2 in. 85.7 x 113.7 x 5.1 cm.
Edition of 3 plus 1 artist's proof (#1/3) (MI&N 17805)

## ANNETTE LEMIEUX

Travel Tips, South, 2022
Pigment inkjet on hot press paper
Dimensions with frame: 33 3/4 x 44 3/4 x 2 in. 85.7 x 113.7 x 5.1 cm.
Edition of 3 plus 1 artist's proof (#1/3) (MI&N 17806)