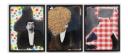

# ANNETTE LEMIEUX

Broken, 2019

Pigment inkjet on hot press paper Triptych, each panel with frame: 33 3/4 by 26 1/4 by 2 in.

85.7 by 66.7 by 5.1 cm.

Installed dimension: 33 3/4 by 82 by 2 in. 85.7 by 208.3 by 5.1 cm.

Edition of 3 plus 1 artist's proof (#3/3) (MI&N 17810)