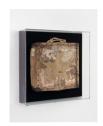

## ANNETTE LEMIEUX

Cinematic Rescue, 2022

Vintage film reel shipping case and spray paint in velvet

and acrylic box

Dimensions including box: 22 3/8 by 22 3/8 by 5 1/4 in.

56.8 by 56.8 by 13.3 cm.

(MI&N 17814)