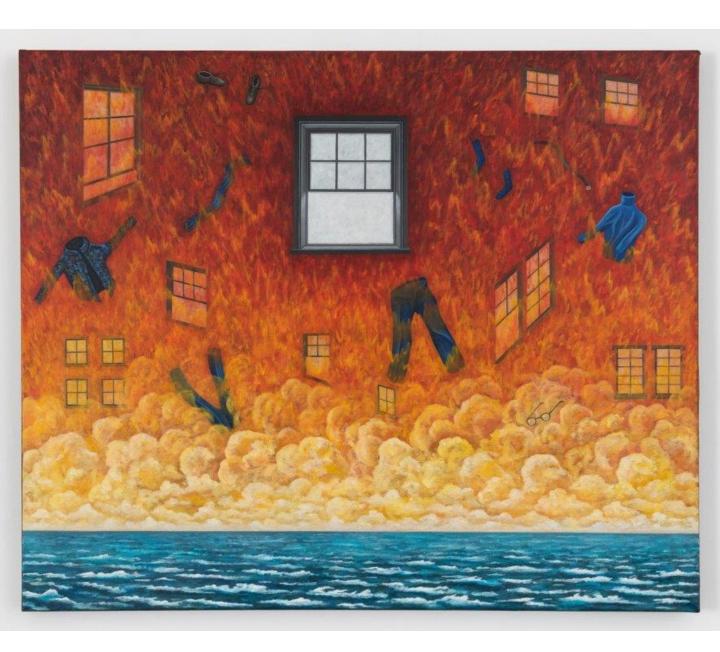

Pope.L, <u>Caraoke</u>, 2021-22, Signed on the reverse, Acrylic, oil, charcoal, ink, graphite, ballpoint, painter's tape, foam, vinyl, push pins on canvases mounted to wooden support, 16 by 80 by 3 1/2 in. 40.6 by 203.2 by 8.9 cm. (MI&N 17792)