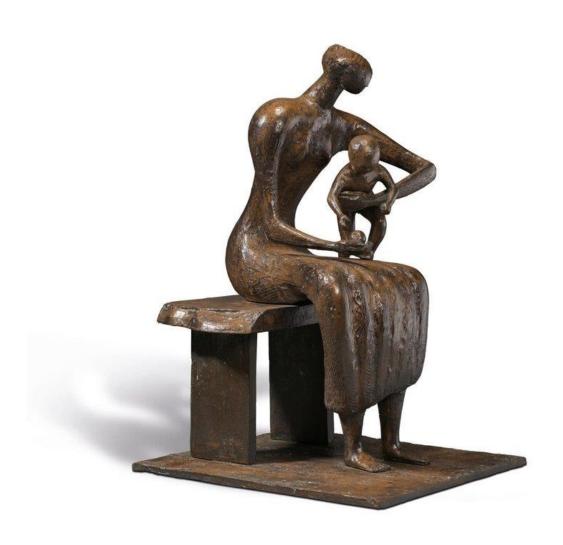

Henry Moore, Mother and Child with Apple, 1956, Bronze with a dark brown patina, height: 295/8 in. 75.2 cm. (MI&N 18759)

Keltie Ferris, <u>Limbo Garden</u>, 2023, Signed and dated "2023" on the reverse, Oil and acrylicon canvas in the artist's frame, Framed size: 67 7/8 by 62 7/8 in. 172.4 by 159.7 cm. (MI&N 18730)