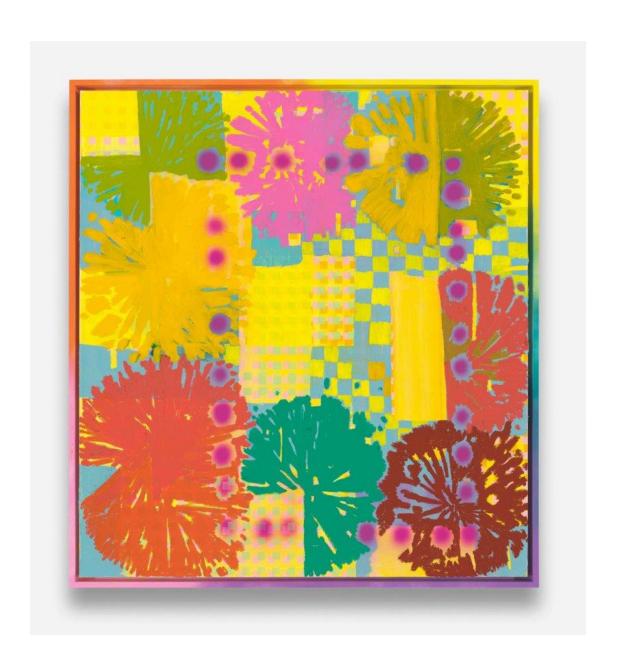

Henry Moore, Mother and Child with Apple, 1956, Bronze with a dark brown patina, height: 295/8 in. 75.2 cm. (MI&N 18759)

Keltie Ferris, <u>Limbo Garden</u>, 2023, Signed and dated "2023" on the reverse, Oil and acrylicon canvas in the artist's frame, Framed size: 67 7/8 by 62 7/8 in. 172.4 by 159.7 cm. (MI&N 18730)