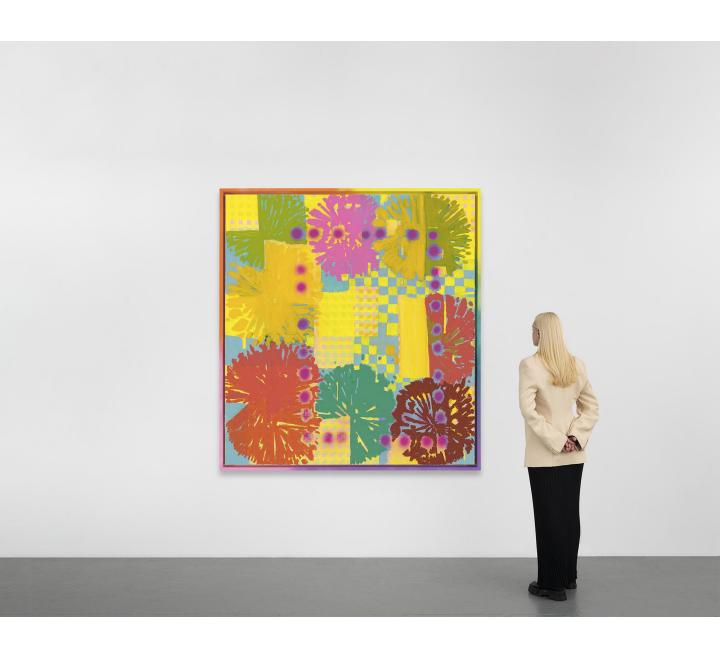

Henry Moore, Mother and Child with Apple, 1956, Bronze with a dark brown patina, height: 295/8 in. 75.2 cm. (MI&N 18759)

Keltie Ferris, <u>Limbo Garden</u>, 2023, Signed and dated "2023" on the reverse, Oil and acrylicon canvas in the artist's frame, Framed size: 67 7/8 by 62 7/8 in. 172.4 by 159.7 cm. (MI&N 18730)