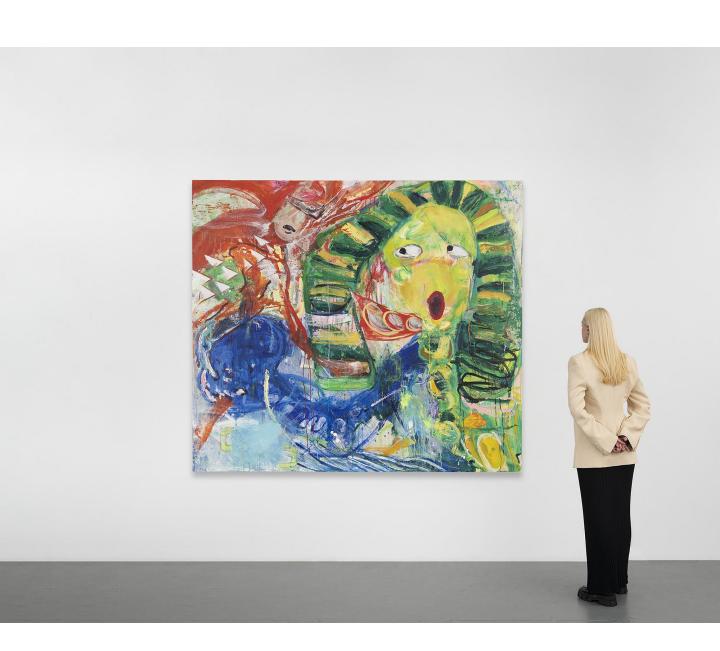

Henry Moore, Mother and Child with Apple, 1956, Bronze with a dark brown patina, height: 295/8 in. 75.2 cm. (MI&N 18759)

Keltie Ferris, <u>Limbo Garden</u>, 2023, Signed and dated "2023" on the reverse, Oil and acrylicon canvas in the artist's frame, Framed size: 67 7/8 by 62 7/8 in. 172.4 by 159.7 cm. (MI&N 18730)