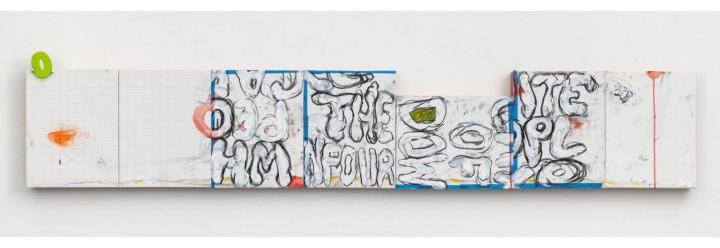

Pope.L, <u>Caraoke</u>, 2021-22, Signed on the reverse, Acrylic, oil, charcoal, ink, graphite, ballpoint, painter's tape, foam, vinyl, push pins on canvases mounted to wooden support, 16 by 80 by 3 1/2 in. 40.6 by 203.2 by 8.9 cm. (MI&N 17792)