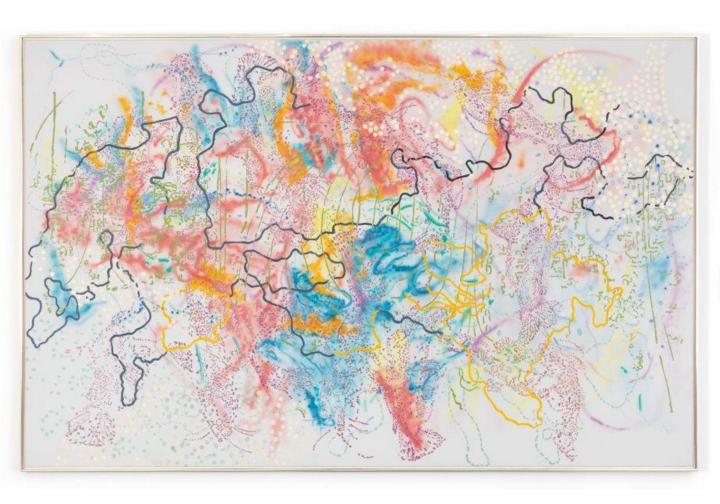

Henry Moore, Mother and Child with Apple, 1956, Bronze with a dark brown patina, height: 295/8 in. 75.2 cm. (MI&N 18759)

Keltie Ferris, <u>Limbo Garden</u>, 2023, Signed and dated "2023" on the reverse, Oil and acrylicon canvas in the artist's frame, Framed size: 67 7/8 by 62 7/8 in. 172.4 by 159.7 cm. (MI&N 18730)