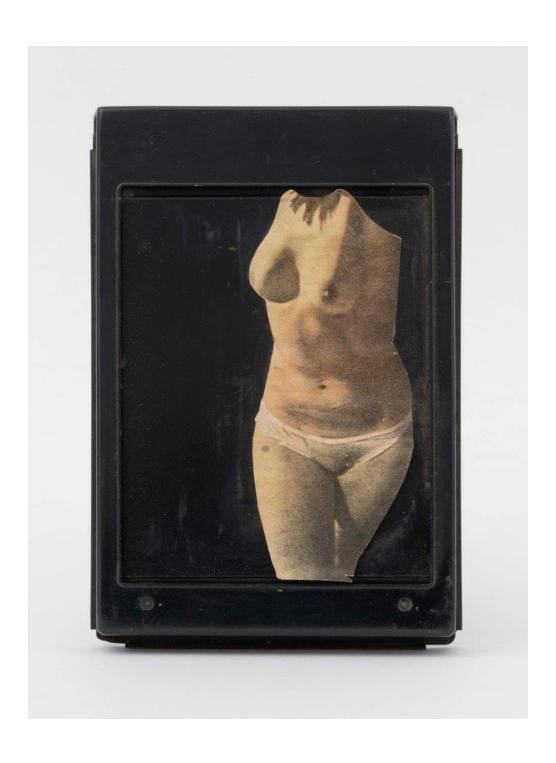

Lisa Yuskavage, <u>Frannie</u>, 1997, Signed, titled and dated "1997" on the reverse, Oil on canvas, 10 by 8 in. 25.4 by 20.3 cm. (MI&N 2564)

Martha Rosler, <u>Snapshot</u>, c. 1963-73, Collage on metal Polaroid film case, unique, 4 by 3 3/4 by 3/4 in. 10.2 by 9.5 by 1.9 cm. (MI&N 18713)