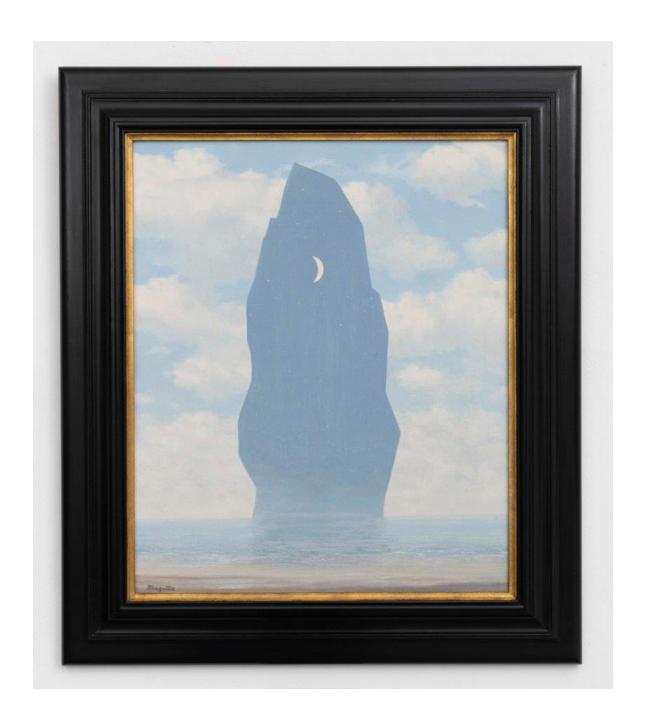

Rene Magritte, <u>Le Baiser</u>, 1962, Signed; titled and inscribed on the reverse, Oil on canvas, 21 3/4 by 18 1/8 in. 55.2 by 46 cm. (MI&N 18728)

Pope.L,  $\frac{7 \text{ Lemons}}{1.2 \text{ Lemons}}$ , 2023, Signed on the reverse, Plywood, plasticlemons, painter's tape, epoxy, labels and aluminum, 48 1/4 by 32 by 7 1/4 in. 122.6 by 81.3 by 18.4 cm. (MI&N 18723)