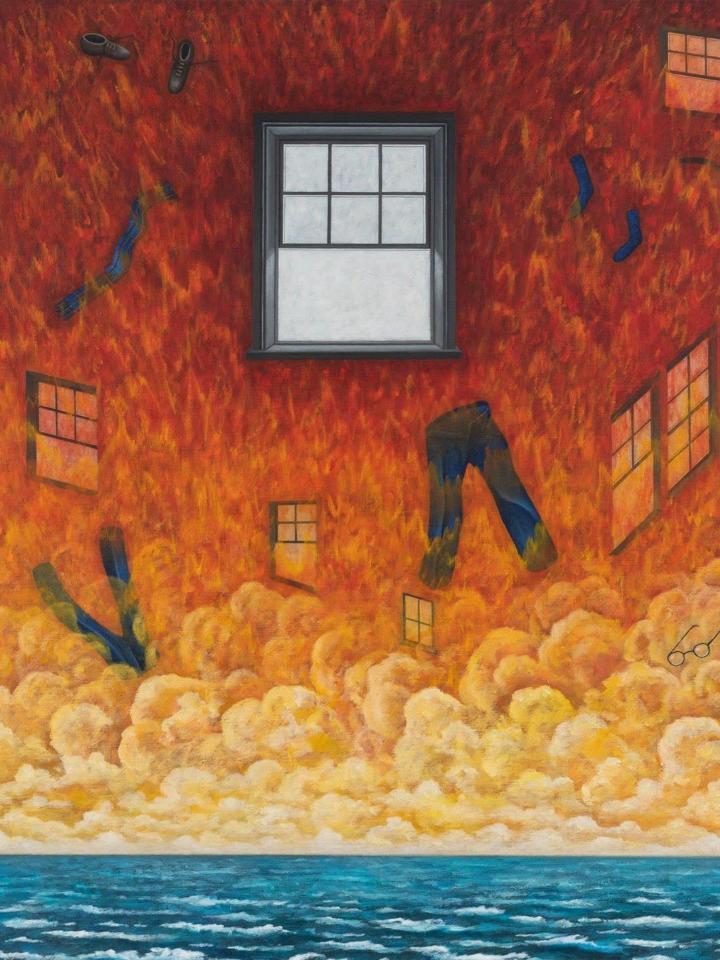

Rene Magritte, <u>Le Baiser</u>, 1962, Signed; titled and inscribed on the reverse, Oil on canvas, 21 3/4 by 18 1/8 in. 55.2 by 46 cm. (MI&N 18728)

Pope.L,  $\frac{7 \text{ Lemons}}{1.2 \text{ Lemons}}$ , 2023, Signed on the reverse, Plywood, plasticlemons, painter's tape, epoxy, labels and aluminum, 48 1/4 by 32 by 7 1/4 in. 122.6 by 81.3 by 18.4 cm. (MI&N 18723)