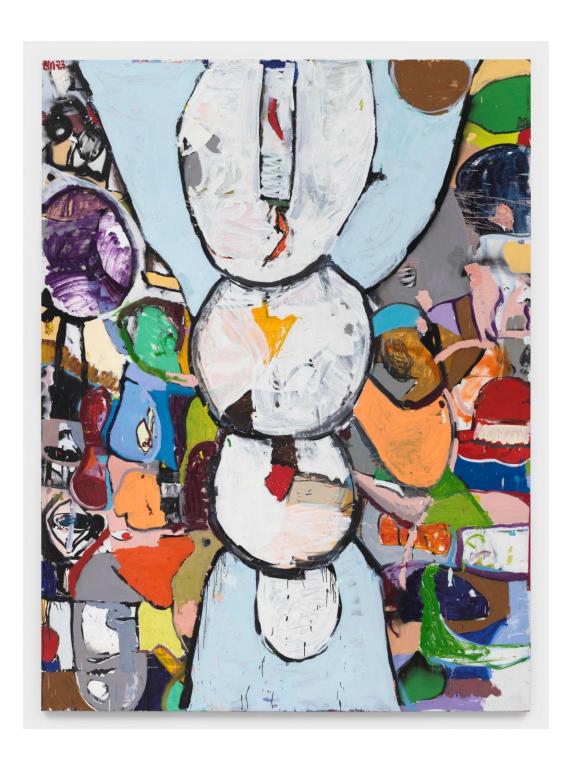

ART BASEL 2023 HALL 2.0 | BOOTH F6

Eddie Martinez, <u>Bufly No. 23</u>, 2023, Signed and dated "23", Oil, acrylic and spray paint on canvas, 144 by 108 in. 365.8 by 274.3 cm. (MI&N 18729)

Kiki Kogelnik, Cold Passage, 1964, Signed, titled and dated "64" on the reverse, Oil and acrylic on canvas, 59 3/4 by 48 in. 151.8 by 121.9 cm. (MI&N 14986)