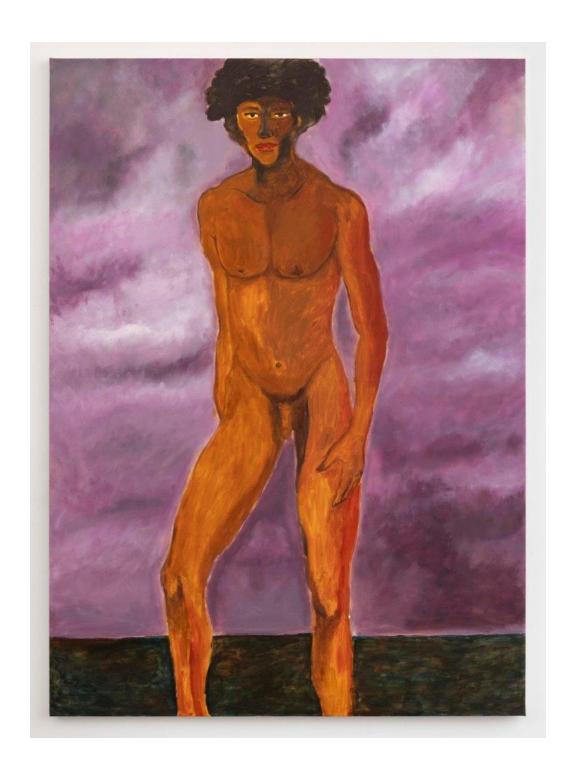

Lisa Yuskavage, <u>Frannie</u>, 1997, Signed, titled and dated "1997" on the reverse, Oil on canvas, 10 by 8 in. 25.4 by 20.3 cm. (MI&N 2564)

Martha Rosler, <u>Snapshot</u>, c. 1963-73, Collage on metal Polaroid film case, unique, 4 by 3 3/4 by 3/4 in. 10.2 by 9.5 by 1.9 cm. (MI&N 18713)