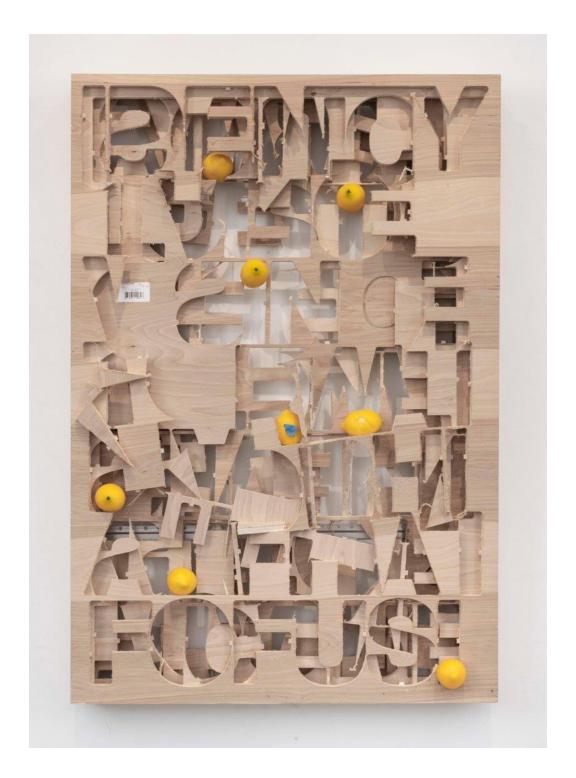

Rene Magritte, <u>Le Baiser</u>, 1962, Signed; titled and inscribed on the reverse, Oil on canvas, 21 3/4 by 18 1/8 in. 55.2 by 46 cm. (MI&N 18728)

Pope.L,  $\frac{7 \text{ Lemons}}{1.2 \text{ Lemons}}$ , 2023, Signed on the reverse, Plywood, plasticlemons, painter's tape, epoxy, labels and aluminum, 48 1/4 by 32 by 7 1/4 in. 122.6 by 81.3 by 18.4 cm. (MI&N 18723)