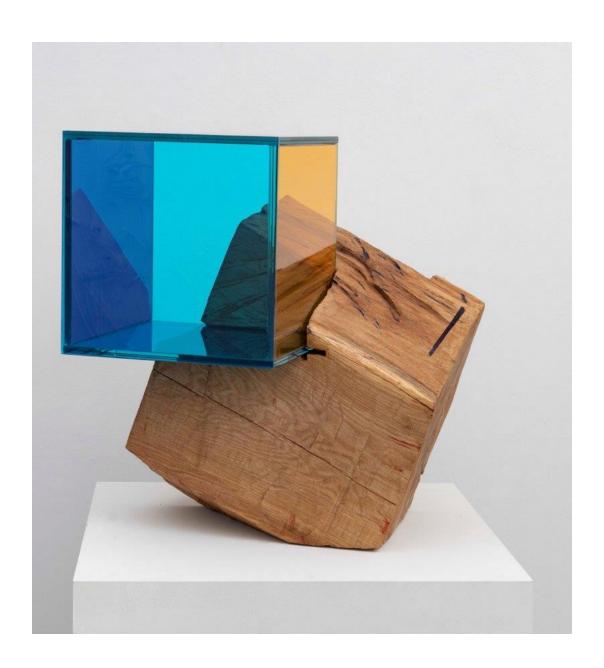

Rene Magritte, <u>Le Baiser</u>, 1962, Signed; titled and inscribed on the reverse, Oil on canvas, 21 3/4 by 18 1/8 in. 55.2 by 46 cm. (MI&N 18728)

Pope.L,  $\frac{7 \text{ Lemons}}{1.2 \text{ Lemons}}$ , 2023, Signed on the reverse, Plywood, plasticlemons, painter's tape, epoxy, labels and aluminum, 48 1/4 by 32 by 7 1/4 in. 122.6 by 81.3 by 18.4 cm. (MI&N 18723)