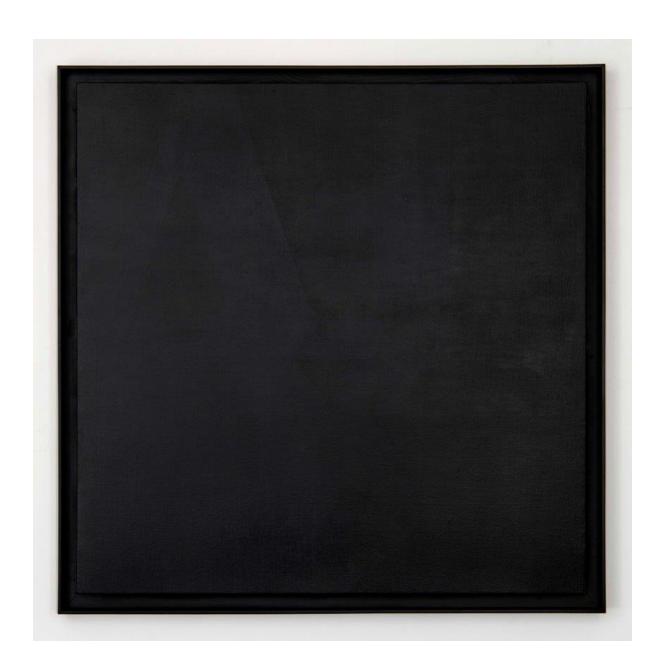

General Idea, AIDS (Reinhardt) #4, 1991, Signed, titled and dated "1991" on the reverse, Oil and beeswax on linen mounted on plywood, 60 by 60 in. 152.4 by 152.4 cm., Framed size:  $64\ 1/2$  by  $64\ 1/2$  by 2 3/4 in. 163.8 by 163.8 by 7 cm. (MI&N 18717)