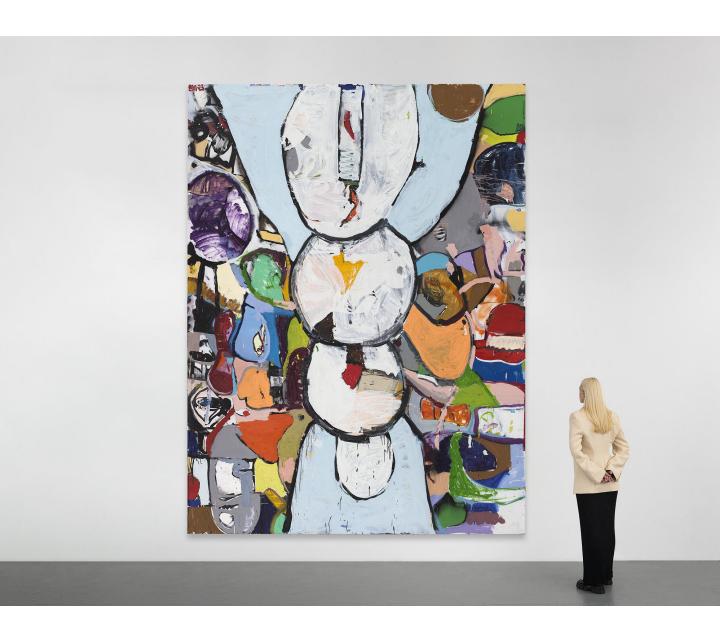

ART BASEL 2023 HALL 2.0 | BOOTH F6

Eddie Martinez, <u>Bufly No. 23</u>, 2023, Signed and dated "23", Oil, acrylic and spray paint on canvas, 144 by 108 in. 365.8 by 274.3 cm. (MI&N 18729)

Kiki Kogelnik, Cold Passage, 1964, Signed, titled and dated "64" on the reverse, Oil and acrylic on canvas, 59 3/4 by 48 in. 151.8 by 121.9 cm. (MI&N 14986)