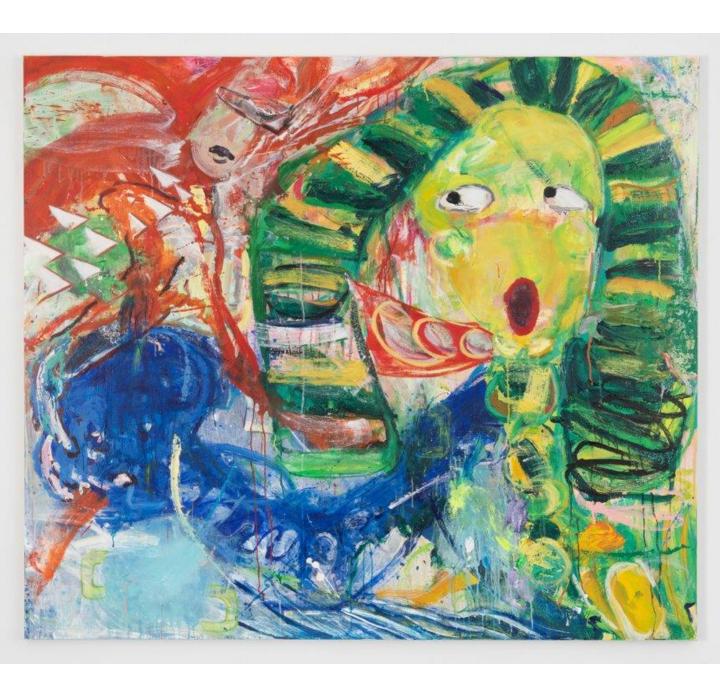

Henry Moore, Mother and Child with Apple, 1956, Bronze with a dark brown patina, height: 295/8 in. 75.2 cm. (MI&N 18759)

Keltie Ferris, <u>Limbo Garden</u>, 2023, Signed and dated "2023" on the reverse, Oil and acrylicon canvas in the artist's frame, Framed size: 67 7/8 by 62 7/8 in. 172.4 by 159.7 cm. (MI&N 18730)