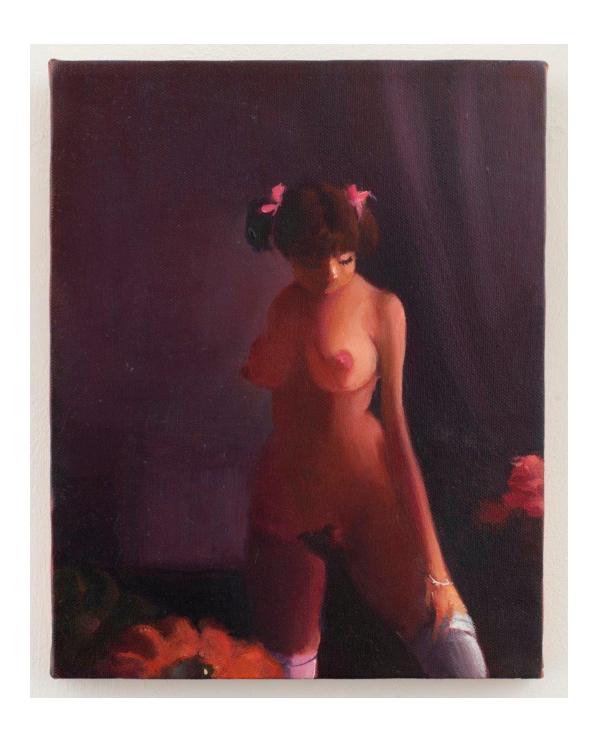

Lisa Yuskavage, <u>Frannie</u>, 1997, Signed, titled and dated "1997" on the reverse, Oil on canvas, 10 by 8 in. 25.4 by 20.3 cm. (MI&N 2564)

Martha Rosler, <u>Snapshot</u>, c. 1963-73, Collage on metal Polaroid film case, unique, 4 by 3 3/4 by 3/4 in. 10.2 by 9.5 by 1.9 cm. (MI&N 18713)