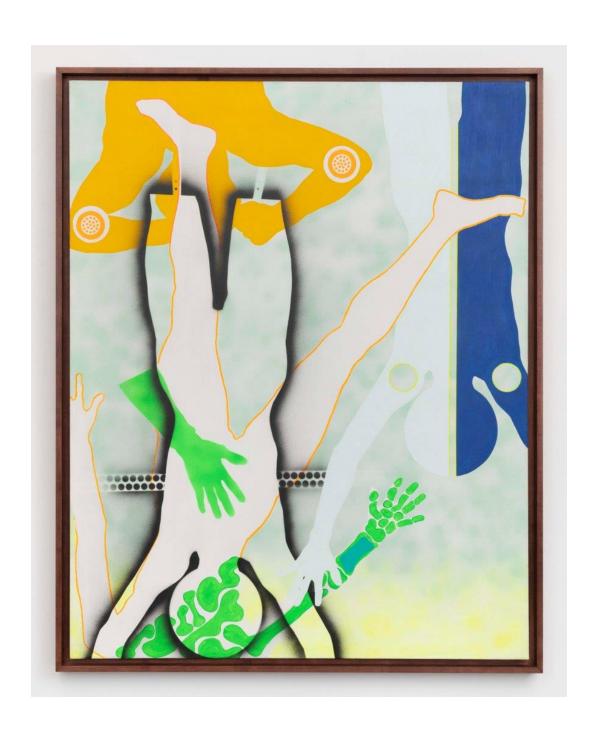

Lisa Yuskavage, <u>Frannie</u>, 1997, Signed, titled and dated "1997" on the reverse, Oil on canvas, 10 by 8 in. 25.4 by 20.3 cm. (MI&N 2564)

Martha Rosler, <u>Snapshot</u>, c. 1963-73, Collage on metal Polaroid film case, unique, 4 by 3 3/4 by 3/4 in. 10.2 by 9.5 by 1.9 cm. (MI&N 18713)